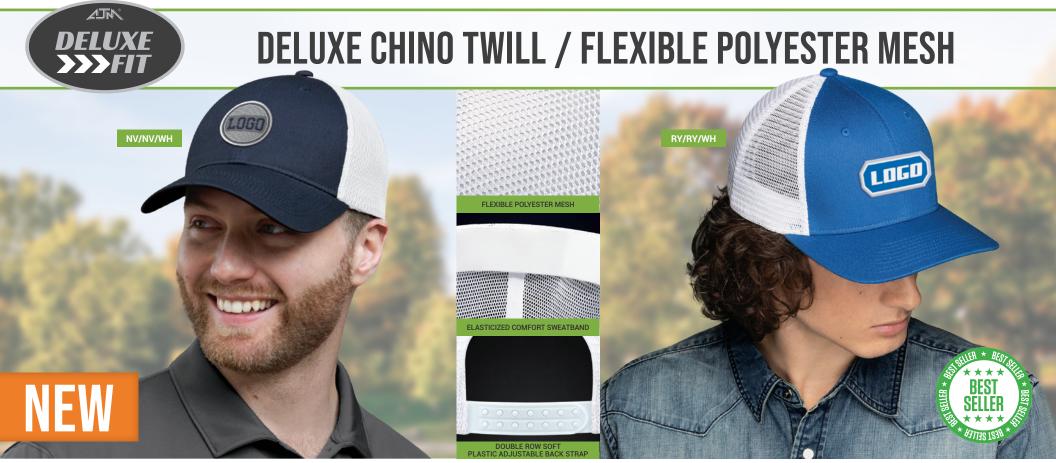

## **7M670M** CONSTRUCTED FULL-FIT

- 6 PANEL (MESH BACK, DELUXE FIT)
- BUCKRAM LAMINATED FRONT PANELS WITH PRO-STITCH
- PRE-CURVED PEAK WITH 8 ROWS OF STITCHING
- ELASTICIZED COMFORT SWEATBAND WITH DOUBLE ROW SOFT PLASTIC ADJUSTABLE BACK STRAP

## **7M110M** CONSTRUCTED PRO-ROUND

- 6 PANEL (MESH BACK, DELUXE FIT)
- DELUXE BUCKRAM LAMINATED FRONT PANELS WITH PRO-STITCH
- SLIGHTLY-CURVED PEAK WITH 8 ROWS OF STITCHING
- \$**16**10<sup>®</sup>
- ELASTICIZED COMFORT SWEATBAND WITH DOUBLE ROW SOFT PLASTIC ADJUSTABLE BACK STRAP