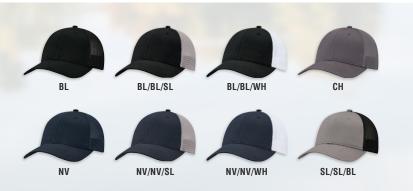

## **7M670M** CONSTRUCTED FULL-FIT

- 6 PANEL (MESH BACK, DELUXE FIT)
- BUCKRAM LAMINATED FRONT PANELS WITH PRO-STITCH
- PRE-CURVED PEAK WITH 8 ROWS OF STITCHING
- ELASTICIZED COMFORT SWEATBAND WITH DOUBLE ROW SOFT PLASTIC ADJUSTABLE BACK STRAP