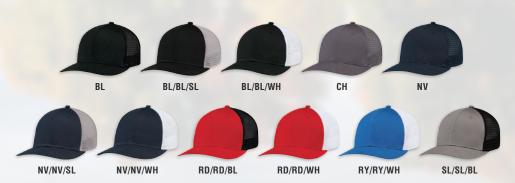

## **7M110M** CONSTRUCTED PRO-ROUND

- 6 PANEL (MESH BACK, DELUXE FIT)
- DELUXE BUCKRAM LAMINATED FRONT PANELS WITH PRO-STITCH
- SLIGHTLY-CURVED PEAK WITH 8 ROWS OF STITCHING
- \$**16**10<sup>®</sup>
- ELASTICIZED COMFORT SWEATBAND WITH DOUBLE ROW SOFT PLASTIC ADJUSTABLE BACK STRAP